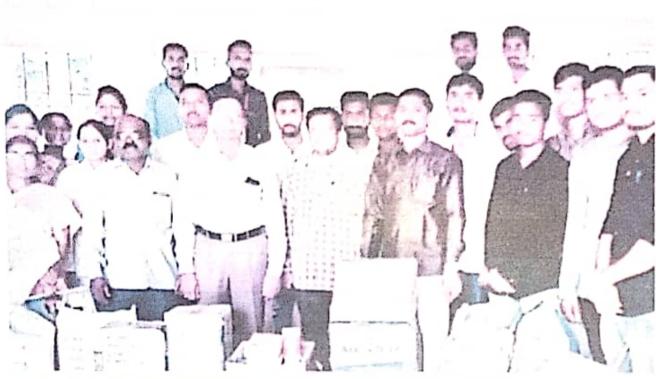

# पूरग्रस्तांच्या मदतीसाठी जीवनावश्यक वस्तूंचे किट

भवानीनगर : येथील छत्रपती शिक्षण संम्थेच्या छत्रपती कला व वाणिज्य महाविद्यालयातील 'विद्यार्थ्यांनी मृठभर धान्य' उपक्रमातून पाच टन जीवनावश्यक वस्तू कोल्हापूर व सांगली पूरप्रस्तांच्या मदतीसाठी जमा केल्या, राज्यभरांतून मदतांचा ओघ मुरू असल्याने पहिल्या टप्प्यात थांबून या महाविद्यालयातील विद्यार्थ्यांनी दुसऱ्या महिन्यात कुटुंबांपर्यंत जीवनावश्यक वस्तु पोचविण्यासाठो हा उपक्रम राबवला. यामध्य महाविद्यातील विद्यार्थ्यांनी घरोघरी जाऊन, आवाहन करून व मित्रांच्या मदतीने जीवनावश्यक वस्तू गोळा केल्या. यामध्ये एका कुटुंबाला आठ दिवस पुरेल अशा पद्धतीने गूळ, लापशांसाठी गव्हाचा भरडा, आटा, तांदूळ, तेल, मीठ, फरसाण, बिस्किटे, दृधपेस्ट ज्रिश, वही-पेनासह शालेय साहित्य, पाण्याच्या बाटल्या यांचे प्रत्येकी एक किट तयार केले. या किटसाठी महाविद्यालयातील माजी विद्यार्थ्यांनीही योगदान दिले. याखेरीज पुणे विद्यापीठाकडून होणाऱ्या स्वतंत्र मदतीसाठी महाविद्यालयातील, प्राध्यापक, कर्मचारी व विद्यार्थ्यांनी रोख रक्कमहा जमा करून ती सावित्रीबाई फुले पुणे विद्यापीठाकडे सुपूर्त केलो. शिक्षण संस्थेचे अध्यक्ष प्रशांत काटे यांनी या विद्यार्थ्यांचे कौतुक केले. महाविद्याल<mark>याचे प्राचार्य</mark> डॉ. बबन भापकर यांच्या मार्गदर्शनाखाली प्रा. सुवर्णा बनसोडे, प्रा. स्नेहल कदम, प्रा. रेश्मा काळे, बी. व्ही. चव्हाण, राकेश तांबे आदोंनी या उपक्रमाचे नियोजन केले.

Helo Pune Gramin Page No. 2 – Aug 28, 2019 Powered by: erelego.com

भवानीनगर (ता. इंदापूर) महाविद्यालयातील विद्यार्थ्यांनी पूरग्रस्तांसाठी जमा केलेल्या जीवनावश्यक वस्तु.