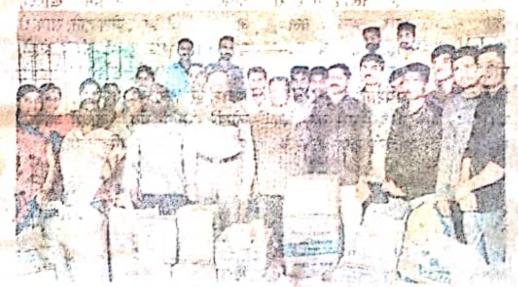

# ऊसतोड मजुरांना विद्यार्थ्यांकडून कपडे

भवानीनगर, ता. १५ : जस त्तोडणीच्या निमित्ताने येथे आलेल्या ऊसतोड मजुरांना व त्यांच्या मुळांना येथील छत्रपती महाविद्यालयातील विद्यार्थ्यांनी राष्ट्रीय सेवा योजनेचा भाग म्हणून वस्त्रदान केले. त्यासाठी विद्यार्थ्यांनी लोकसहभागातून कपडे जमा केले होते.

सावित्रीवाई फुले पुणे विद्यापीठ व छत्रपती कला व वाणिज्य महाविद्यालयाच्या वतीने हा उपक्रम राबविण्यात आला. छन्नपती कारखान्याचे अध्यक्ष प्रशांत काटे व महाविद्यालयाचे प्राचार्य डॉ. बबन भापकर यांच्या उपस्थितीत भवानीनगर व पिंपळी लिमटेक येथील ऊस तोड मजुरांच्या कुटुंवांना ही कपडे व स्वेटरचे वाटप करण्यात आले. तसेच, या कुटुंबातील लहान मुलांसाठी या विद्यार्थ्यांनी खाऊ व किराणा साहित्याचेही

भवानीनगर (ता. इंदापूर) : छत्रपती महाविद्यालयातील विद्यार्थ्यांनी जमा केलेले कपडे वितरित करताना छत्रपती कारखान्याचे अध्यक्ष प्रशांत काटे, महाविद्यालयाचे प्राचार्य डॉ. भापकर, प्राध्यापक आणि विद्यार्थी.

वाटप केले

या उपक्रमाचे प्रशांत काटे यांनी कौतुक केले. प्राचार्य डॉ. भापकर यांनी विद्यार्थ्यांनी सामाजिक बांधिलकीतून केलेले

काम कौतुकास्पद असल्याचे मत व्यक्त केले. या कार्यक्रमाचे नियोजन महाविद्यालयातील प्राध्यापिका सुवर्णा बनसोडे, स्नेहल कदम, रेश्मा काळे यांनी केले.