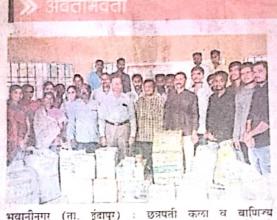

इद्रा आण पान जिल्हा रविवार, १६ डिसेंबर २०१८ UGR

श्री छत्रपती कारखान्याचे अध्यक्ष प्रशांत काटे यांच्या हस्ते ऊसतोड करणाऱ्या मजुरांना कपडे व खाऊ वाटप करण्यात आला. असतोड मजुरांना कपडे, खाऊ वाटप

भवानीनगर : सावित्रीवाई फुले पुणे विद्यापीठ, श्री छत्रपती कला व वाणिज्य महाविद्यालय तसेच सांस्कृतिक विभाग यांच्या संयुक्त विद्यमाने भवानीनगर येथील ऊसतोड करणाऱ्या मजुरांना कपडे व खाऊचे वाटप करण्यात आले. यावेळी कारखान्याचे अध्यक्ष प्रशांत काटे, प्रा. डॉ. बबन भापकर, सर्व प्राध्यापक व शिक्षकेतर कर्मचारी आदी उपस्थित होते. या कार्यक्रमासाठी सर्व प्राध्यापक, शिक्षकेतर कर्मचारी व विद्यार्थ्यांनी कपडे, खाऊ यासाठी योगदान दिले. कार्यक्रमाचे आयोजन सुवर्णा बनसोडे, स्नेहल कदम, रेश्मा काळे यांनी केले.

भवानीनगर येथील श्री छत्रपती महाविद्यालयांकडून ऊस तोडणी मजूरांना खाऊ व कपडे वाटप करण्यात आले. यावेळी छत्रपती सहकारी साखर कारखान्याचे अध्यक्ष प्रशांत काटे प्रमुख उपस्थित होते. विद्यार्थ्यांनी साड्या, छोट्या व मोठ्या व्यक्तिंचे कपडे, स्वेटर, केळी, फरसाणा, विस्किटे, टोमॅटो, व वटाटा वाटप केले. ऊस तोडणी कामगारांच्या नव्वद कोप्यातील तसेच लिमटेक येथील गाडी वाहनाच्या कामगार साठ कोप्यांमध्ये हे वाटप झाले. कार्यक्रमाचे आयोजन प्रा. सुवर्णा बनसोडे, प्रा. स्नेहल कदम, प्रा.' रेशमा काळे यांनी केले.