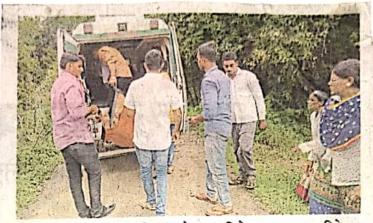

श्री.प्रशांत तंब्व्यीदास काटे

t. 710/05 29/08/2017 Formar

मासाळवाडी (ता. बारामती) : मनोरुग्ण महिलेस १०८ रुग्णवाहिकेतून बारामतीकडे नेताना विद्यार्थी व डॉक्टर.

# मनोरुग्ण महिलेवर यिन सदस्यांमुळे उपचार

# भवानीनगरातील सदस्य, महिला प्राध्यापकांचे प्रयत्न

बारामती, ता. २९ ः मासाळवाडी (ता. बारामती) येथे सोमवारी (ता. २८) रात्री आलेल्या मनोरुग्ण महिलेला सकाळ 'यिन' व्यासपीठाच्या भवानीनगर येथील छत्रपती महाविद्यालयातील सदस्य व दोन महिला प्राध्यापकांनी संवेदनशीलतेमुळे दाखविलेल्या उपचार मिळाले.

मनोरुग्णाला समाजाने माणुसकी गेल्या पंधरा दाखविण्याची दिवसांतील ही तिसरी वेळ आहे. यापूर्वी ग्राहक पंचायतीचे ॲड. तुषार झेंडे यांनी त्याची सुरवात केली आणि त्यानंतर एका मनोरुग्णालाही उपचार मिळाले. सोमवारी (ता. २८) सायंकाळी इंदापूर-बारामती रस्त्यापासून दीड किलोमीटर अंतरावर राहत असलेल्या प्रवीण मासाळ यांच्या कुटुंबीयांना गोठ्यात कोणीतरी दिसले. त्या महिलेला पाहिल्यानंतर घरातील महिला घाबरल्या. मात्र, काही वेळाने ही महिला मनोरुंग्ण असल्याची खात्री पटल्यानंतर तिला घरातील महिलांनी नेसण्यास साडी देऊन खाण्यास दिले.

मंगळवारी सकाळी ही महिला तेथून निघाली आणि थेट रस्त्याच्या कडेला शेतात झोपली, मासाळवाडीत राहणारा; परंतु 'सकाळ'च्या यिनचा छत्रपती महाविद्यालयाचा प्रतिनिधी सुजित मासाळ याने महाविद्यालयात आल्यानंतर प्रा. मनीषा चिकणे व सुवर्णा बनसोडे यांच्याशी चर्चा केली. त्यावर चिकणे व बनसोडे यांनी या महिलेची विचारपूस करू, असे सांगितले.

यिनचे सदस्य निसार पठाण, सहास वायसे, प्रवीण मासाळ, पूजा मासाळ, प्रशांत देशमुख, अक्षय गायकवाड, अमित शेलार, अमोल देवकाते. मोहिते यांच्यासह सर्वजण त्या महिलेजवळ आले. त्यांनी १०८ रुणवाहिकेस संपर्क साधला. थोड्याच वेळात रुग्णवाहिका आली. त्यात त्या महिलेला बसवून रुई येथील शासकीय रुग्णालयात नेण्यात आले. तेथे रुग्णालयात रिकाम्या खाटा नसल्याचे कारण देत या दवाखान्याने या मनोरुग्ण महिलेस दाखल करून घेण्यास नकार दिला. या महिलेस शहरातील सिल्व्हर ज्युबिली शासकीय रुग्णालयात उपचारासाठी दाखल करण्यात आले. या महिलेची प्रकृती लक्षात घेत दवाखान्यातील सूत्रांनी तिच्यावर तातडीने उपचार करण्यास सुरवात केली. त्यानंतर सुजित मासाळ व त्याचे सहकारी घरी परतले.