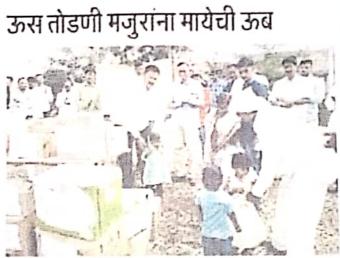

# ऊसतोड मजुरांना विद्यार्थ्यांकडून कपडे

भवानीनगर, ता. १५ : जस त्तोडणीच्या निमित्ताने येथे आलेल्या ऊसतोड मजुरांना व त्यांच्या मुळांना येथील छत्रपती महाविद्यालयातील विद्यार्थ्यांनी राष्ट्रीय सेवा योजनेचा भाग म्हणून वस्त्रदान केले. त्यासाठी विद्यार्थ्यांनी लोकसहभागातून कपडे जमा केले होते.

सावित्रीवाई फुले पुणे विद्यापीठ व छत्रपती कला व वाणिज्य महाविद्यालयाच्या वतीने हा उपक्रम राबविण्यात आला. छन्नपती कारखान्याचे अध्यक्ष प्रशांत काटे व महाविद्यालयाचे प्राचार्य डॉ. बबन भापकर यांच्या उपस्थितीत भवानीनगर व पिंपळी लिमटेक येथील ऊस तोड मजुरांच्या कुटुंवांना ही कपडे व स्वेटरचे वाटप करण्यात आले. तसेच, या कुटुंबातील लहान मुलांसाठी या विद्यार्थ्यांनी खाऊ व किराणा साहित्याचेही

भवानीनगर (ता. इंदापूर) : छत्रपती महाविद्यालयातील विद्यार्थ्यांनी जमा केलेले कपडे वितरित करताना छत्रपती कारखान्याचे अध्यक्ष प्रशांत काटे, महाविद्यालयाचे प्राचार्य डॉ. भापकर, प्राध्यापक आणि विद्यार्थी.

वाटप केले