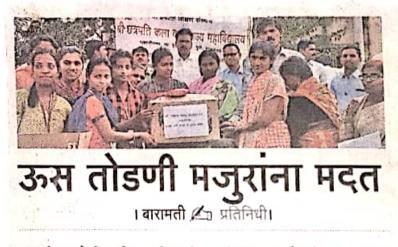

# ऊसतोड मजुरांना विद्यार्थ्यांकडून कपडे

भवानीनगर, ता. १५ : जस त्तोडणीच्या निमित्ताने येथे आलेल्या ऊसतोड मजुरांना व त्यांच्या मुळांना येथील छत्रपती महाविद्यालयातील विद्यार्थ्यांनी राष्ट्रीय सेवा योजनेचा भाग म्हणून वस्त्रदान केले. त्यासाठी विद्यार्थ्यांनी लोकसहभागातून कपडे जमा केले होते.

सावित्रीवाई फुले पुणे विद्यापीठ व छत्रपती कला व वाणिज्य महाविद्यालयाच्या वतीने हा उपक्रम राबविण्यात आला. छन्नपती कारखान्याचे अध्यक्ष प्रशांत काटे व महाविद्यालयाचे प्राचार्य डॉ. बबन भापकर यांच्या उपस्थितीत भवानीनगर व पिंपळी लिमटेक येथील ऊस तोड मजुरांच्या कुटुंवांना ही कपडे व स्वेटरचे वाटप करण्यात आले. तसेच, या कुटुंबातील लहान मुलांसाठी या विद्यार्थ्यांनी खाऊ व किराणा साहित्याचेही

भवानीनगर (ता. इंदापूर) : छत्रपती महाविद्यालयातील विद्यार्थ्यांनी जमा केलेले कपडे वितरित करताना छत्रपती कारखान्याचे अध्यक्ष प्रशांत काटे, महाविद्यालयाचे प्राचार्य डॉ. भापकर, प्राध्यापक आणि विद्यार्थी.

वाटप केले